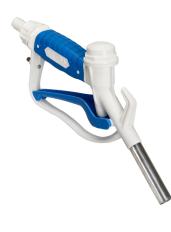

## Specification

Weight (kg):

- Mechanical control nozzle for urea with swivel
- Note in the case of the formation of crystals: To dissolve the crystals, bring the urea nozzle in the compressed (open) position and put it in hot water for half an hour (max. 50 °C)

## Packaging

Dimensions LxWxH (mm): Weight including package (kg): Packing unit:

Mechanical nozzle valve-urea

G 1" female-80 l/min-PP

400 x 170 x 60 0,53 1.0